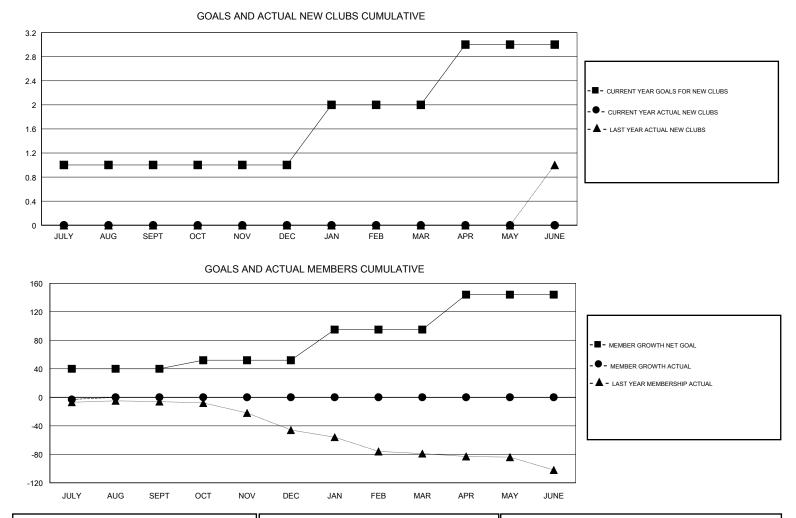

## LOCATION CALIFORNIA

GMT CA

| Clubs         |               |             |               | Members               |                           |                         |                                                    |
|---------------|---------------|-------------|---------------|-----------------------|---------------------------|-------------------------|----------------------------------------------------|
|               | RESULTS FOR   | R 2018-2019 |               | RESULTS FOR 2018-2019 |                           |                         |                                                    |
| QUARTER       | NEW CLUB GOAL | NEW CLUBS   | DROPPED CLUBS | QUARTER               | MEMBER GROWTH NET<br>GOAL | MEMBER GROWTH<br>ACTUAL | DROPPED<br>MEMBERS ACTUAL<br>(including transfers) |
| JULY/AUG/SEPT | 1             | 0           | 1             | JULY/AUG/SEPT         | 40                        | 6                       | 9                                                  |
| OCT/NOV/DEC   | 0             | 0           | 0             | OCT/NOV/DEC           | 12                        | 0                       | 0                                                  |
| JAN/FEB/MAR   | 1             | 0           | 0             | JAN/FEB/MAR           | 43                        | 0                       | 0                                                  |
| APR/MAY/JUNE  | 1             | 0           | 0             | APR/MAY/JUNE          | 49                        | 0                       | 0                                                  |